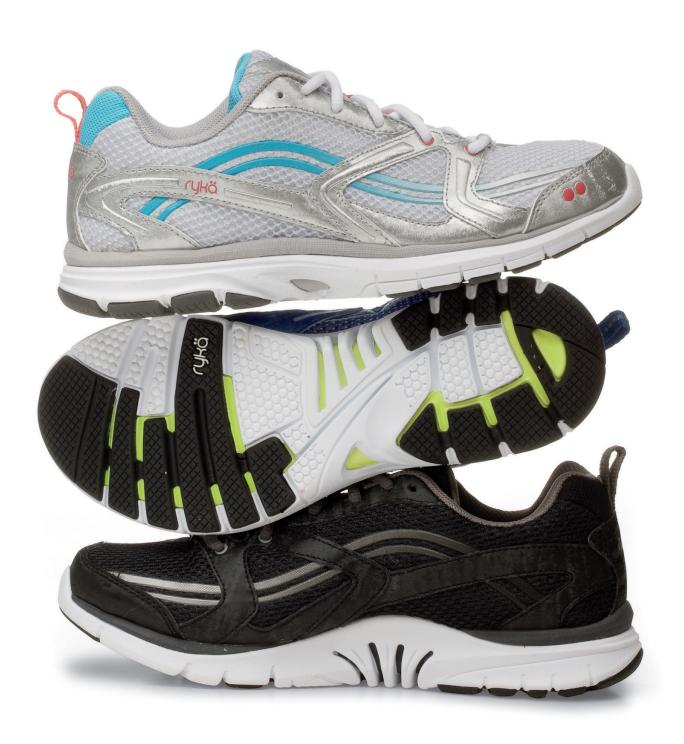

## TRANSPIRE

The new **Transpire** is the latest introduction to Ryka's cross-training collection. The Transpire features a dual foam outsole/midsole system which allows for multi-directional movements necessary for a variety of cross-training exercises. The dual foam system provides impact protection and increased stabilization simultaneously. (1) Ryka's proprietary foam compound hugs the foot while providing comfort and better rebound characteristics. (2) The outsole grade 3D EVA provides a stable platform through the multi-directional flex vents. The low-profile (7 oz) 9mm heel to toe variance mimics natural foot movement

(as if you were barefoot). Weight: 7.0 oz. Staggered flex channels. (2) Outsole grade EVA < Deep flex vents (1) Low density foam Higher side walls for medial control Structured overlays for support Outsole grade EVA Proprietary low density foam